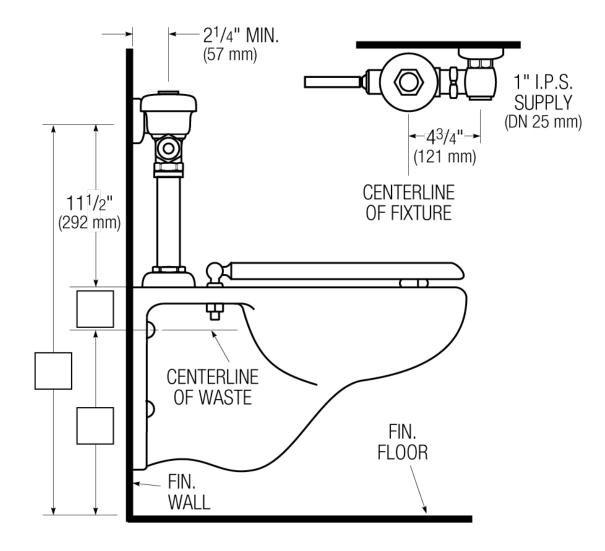

## DETAILS

- Flush Volume: 1.6 gpf (6.0 Lpf)
- Finish: Polished Chrome (CP)
- Valve: Diaphragm
- Valve Body Material: Semi-red Brass
- Fixture Type: Water Closet
- Fixture Connection: Top Spud
- Rough-In Dimension: 11 <sup>1</sup>/<sub>2</sub>" (292mm)
- Spud Coupling: 1 <sup>1</sup>/<sub>2</sub>" (38mm)
- Supply Pipe: 1" (25mm)

## **ROUGH-IN**

SLOAN.

Sloan 10500 Seymour Ave, Franklin Park, IL 60131 Phone: 800.982.5839 • Fax: 800.447.8329 • sloan.com